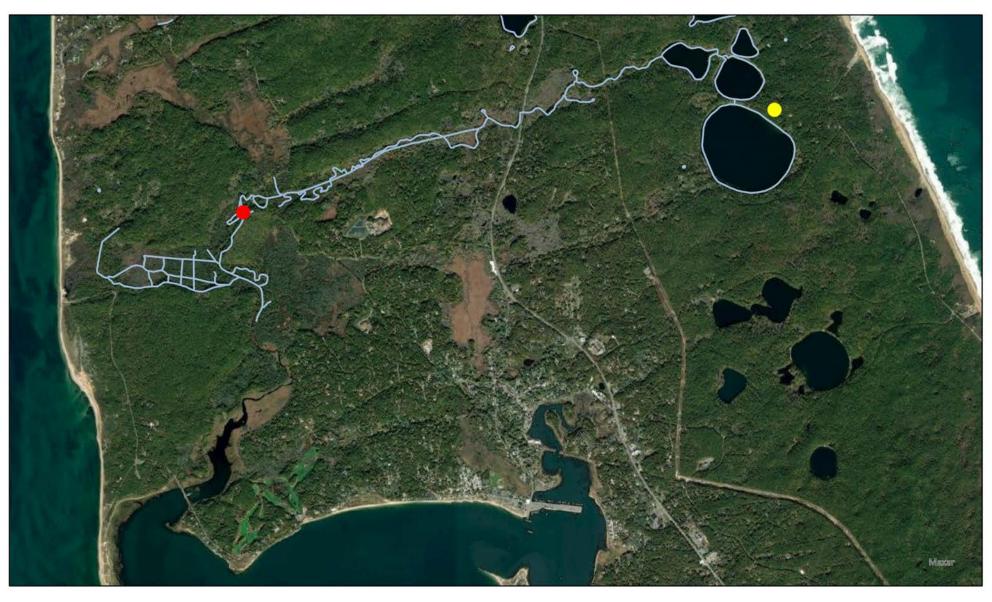

# Herring River Trap Locations

#### HerringRiverTraps

Trap Sites

Deiss House - Gull Pond

Herring River

Herring RIver

Source: ESRI, CCMCP, Mass DEP