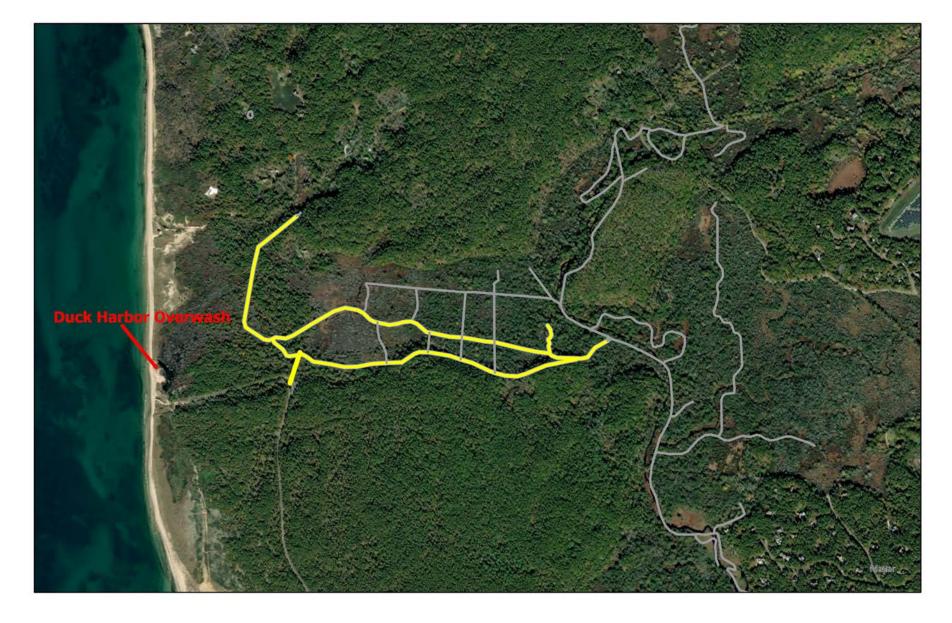

## Duck Harbor Ditch System

#### **Duck Harbor**

#### Access

Proposed Access

— Historic Ditches

Source: ESRI, Mass DEP Date: 9/23/2021