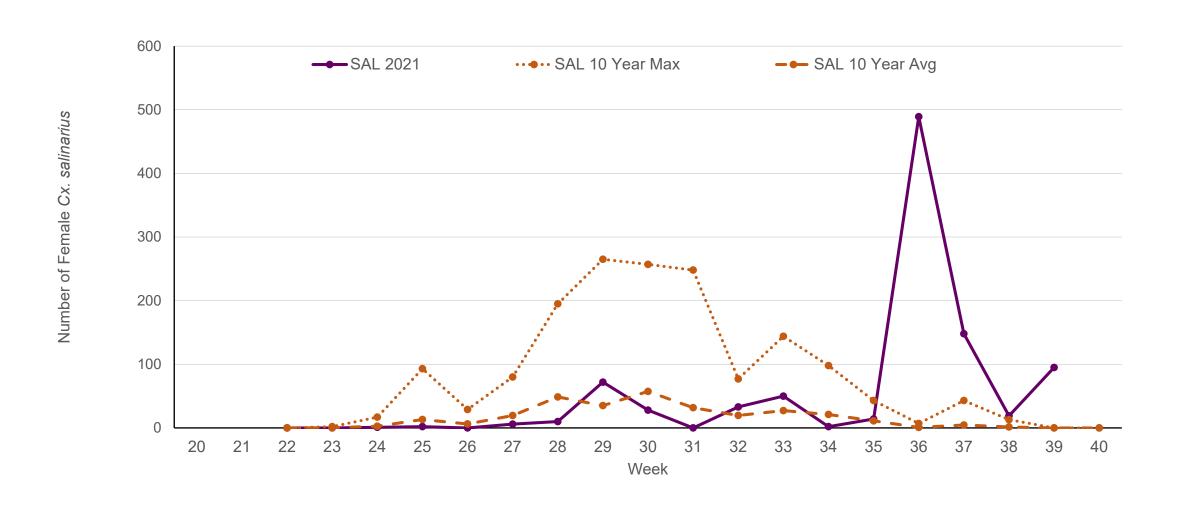

18        | 2   | 3   | 4   | 5   | 6   | 7   | 8   |
| 19        | 9   | 10  | 11  | 12  | 13  | 14  | 15  |
| 20        | 16  | 17  | 18  | 19  | 20  | 21  | 22  |
| 21        | 23  | 24  | 25  | 26  | 27  | 28  | 29  |
| 22        | 30  | 31  |     |     |     |     |     |



# Number of *Ochlerotatus cantator* Caught by Week Herring River Trap Site



## Number of *Ochlerotatus sollicitans* Caught by Week Herring River Trap Site



# Cape Cod Mosquito Control-Integrated Pest Management



Education Year round



Water Management
October-March



Larvicide April-September

## Duck Harbor Ditch System



#### **Duck Harbor**

#### Access

Proposed Access

— Historic Ditches



Source: ESRI, Mass DEP Date: 9/23/2021

# Number of *Culex salinarius* Caught by Week Herring River Trap Site



## https://www.mass.gov/info-details/massachusetts-arbovirus-update





259 Willow Street; Yarmouth Port, MA 02675

Office: 508-775-1510

gsakolsky@ccmcp.net

www.ccmcp.net