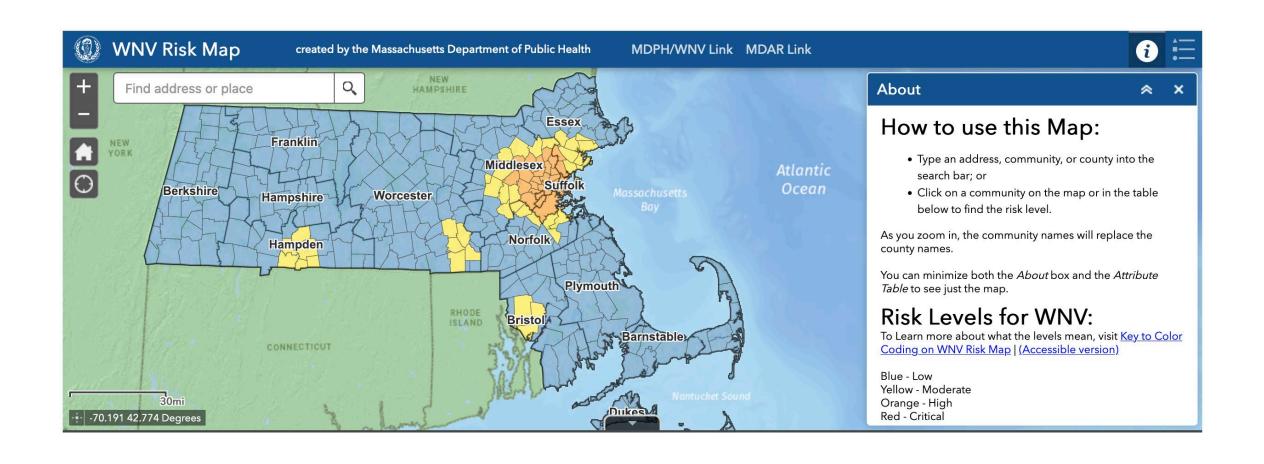

## https://www.mass.gov/info-details/massachusetts-arbovirus-update

259 Willow Street; Yarmouth Port, MA 02675

Office: 508-775-1510

gsakolsky@ccmcp.net

www.ccmcp.net